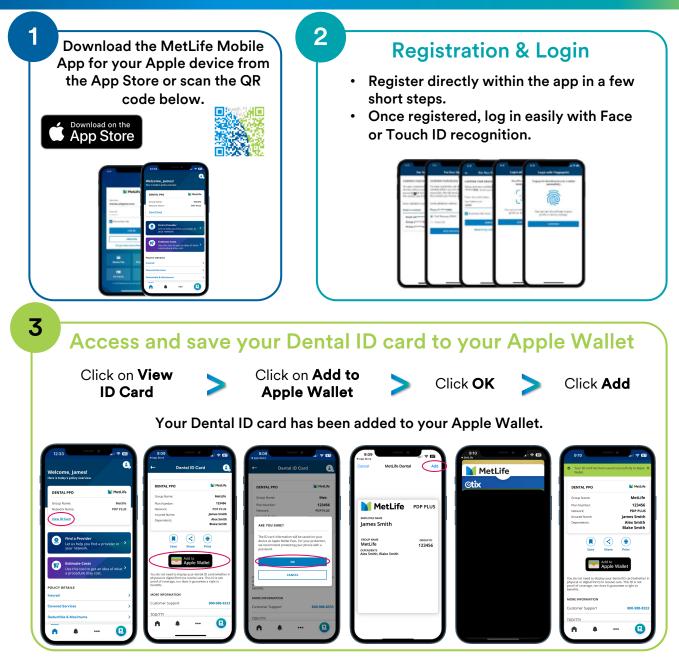

## Access your MetLife Dental Benefits anywhere, anytime.

The MetLife Mobile App<sup>1</sup> makes it simple for you to access and manage your Dental ID card.

1. To use the MetLife Mobile App, employees can choose to register at metlife.com/mybenefits from a computer or directly through the app. Certain features of the MetLife US Mobile App are not available for some MetLife Dental Plans.